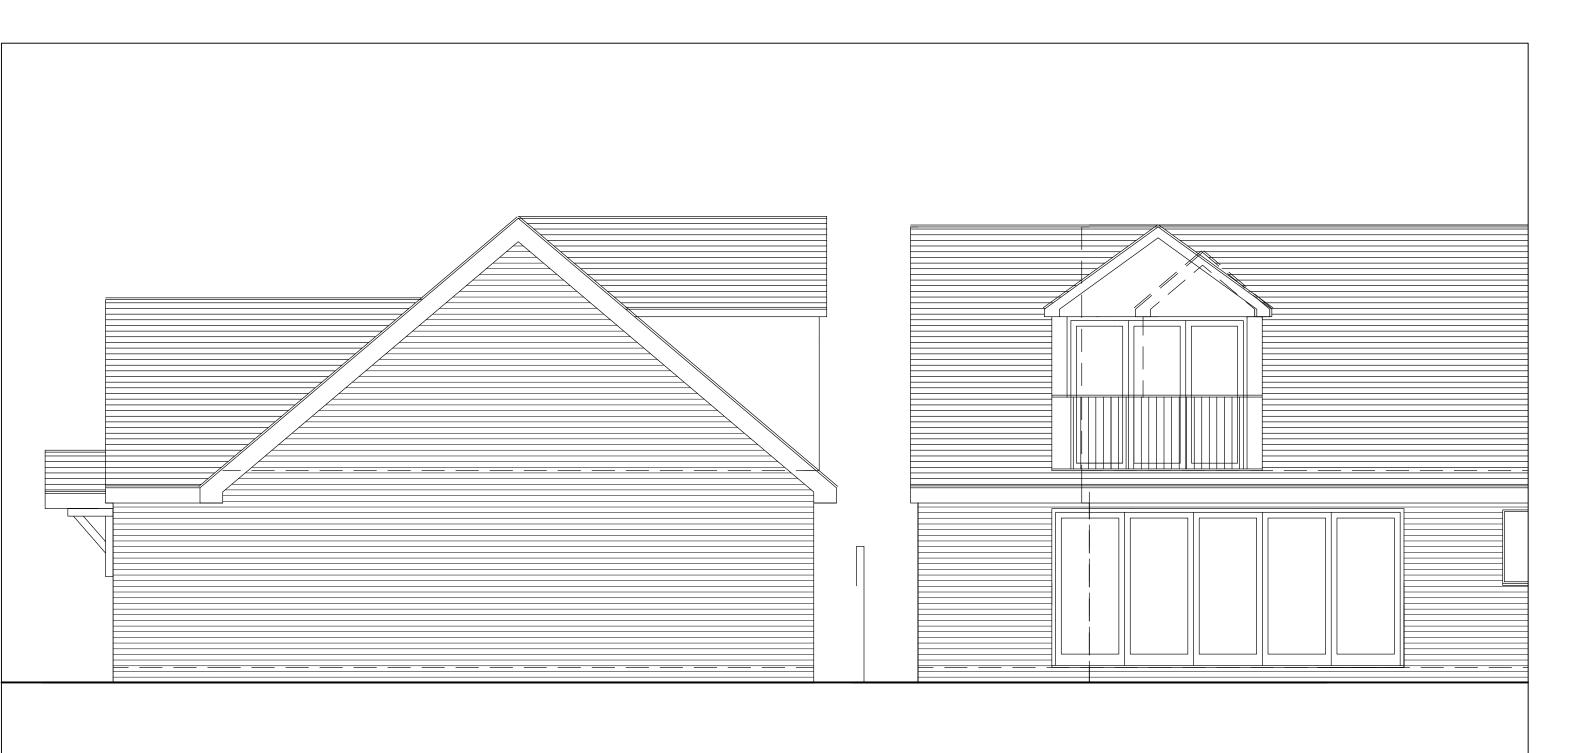

GABLE ELEVATION

## PART REAR ELEVATION

| Parry Davies Architects.           | Chartered Architects.                      |  |  |  |
|------------------------------------|--------------------------------------------|--|--|--|
| PROJECT TITLE 2 ETNA COURT BUCKLEY | DATE SCALE DRWN CHK MARCH 2017 1;50@A3 RSG |  |  |  |
| DRWG. TITLE. PROPOSED ELEVATIONS   | DRWG. NOS.<br>17.5753/4 2 OF 2 B           |  |  |  |