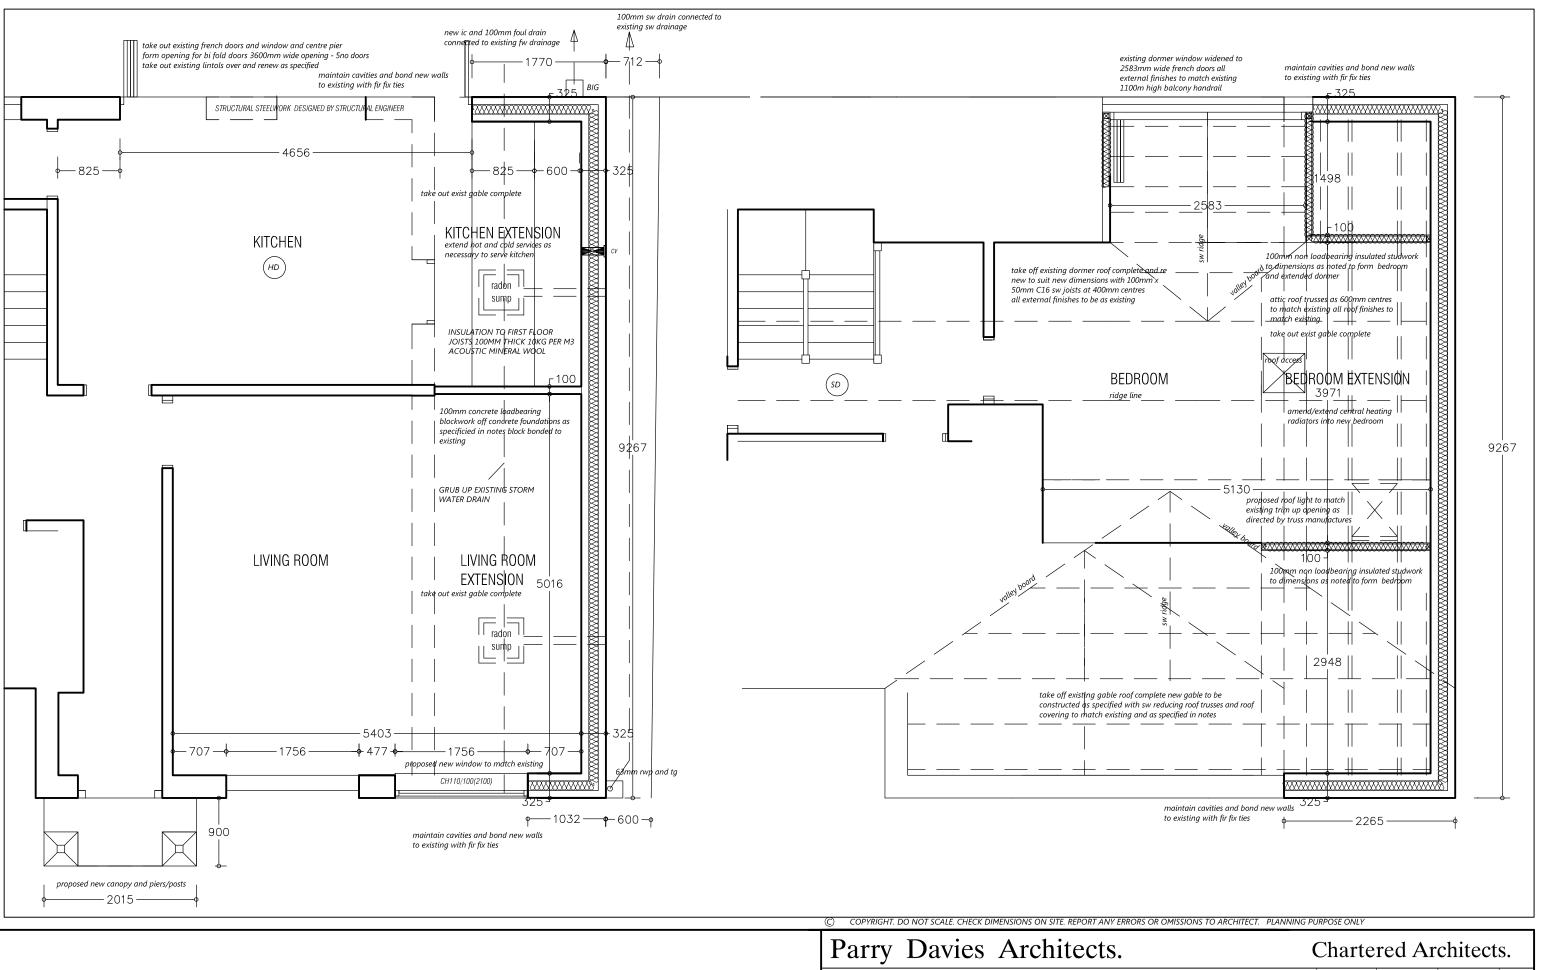

Studio 55:20 North Wales Buisness Park Abergele LL18 7LJ

Tel:01745 585517 E-mail: PDPArchitects@aol.com

| Parry Davies Architects.                                 | Davies Architects. Chartered Architects. |                  |                | cts.   |
|----------------------------------------------------------|------------------------------------------|------------------|----------------|--------|
| PROJECT TITLE 2 ETNA COURT BUCKLEY                       | DATE<br>AUG 2017                         | SCALE<br>1;50@A3 | DRWN<br>RSG    | СНК    |
| DRWG. TITLE. PROPOSED PART FLOOR PLANS                   | DRWG. NOS. 17.5749/3                     |                  | REV<br>B       |        |
| Studio 55:20 North Wales Buisness Park Abergele LL18 7LJ | Tel:01745 58:                            | 5517 E-mail: PD  | PArchitects@ac | ol.com |