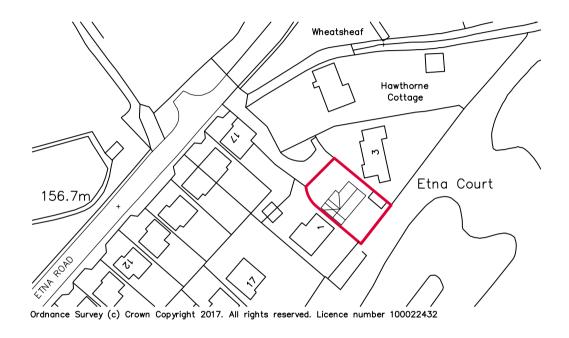

## Application reference:

Ref: 060671

Retrospective Planning Application for Proposed Extension to Property. Rear Dormer Extension Larger than Approved under Planning Application No 056862 at 2 Etna Court, Buckley.

© COPYRIGHT. DO NOT SCALE. CHECK DIMENSIONS ON SITE. REPORT ANY ERRORS OR OMISSIONS TO ARCHITECT. PLANNING PURPOSE ONLY

| Parry Davies Architects.                                                                                 | Chartered Archite        | Chartered Architects. |  |  |
|----------------------------------------------------------------------------------------------------------|--------------------------|-----------------------|--|--|
| PROJECT TITLE                                                                                            | DATE SCALE DRWN          | CHK                   |  |  |
| 2 ETNA COURT BUCKLEY                                                                                     | APRIL 2017 1;1250@A4 RSG |                       |  |  |
| DRWG. TITLE.                                                                                             | DRWG. NOS.               | REV                   |  |  |
| LOCATION PLAN                                                                                            | 17.5749/L1               |                       |  |  |
| Studio 55:20 North Wales Buisness Park Abergele LL18 7LJ  Tel:01745 585517 E-mail: PDPArchitects@aol.com |                          |                       |  |  |