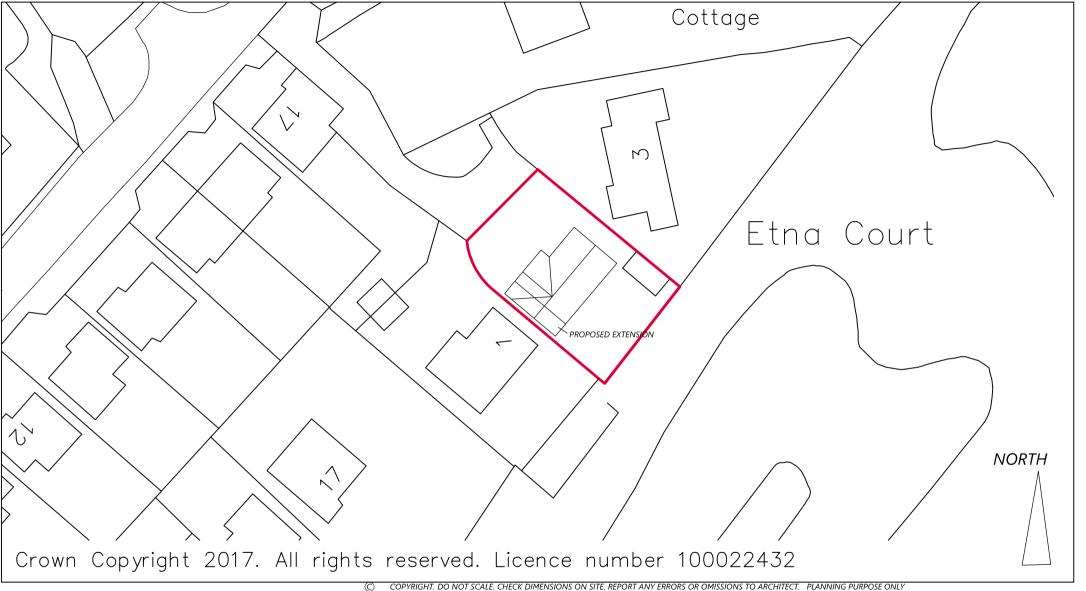

NORTH

| Parry Davies Architects.                                                                                 | Chartered Archite                       | Chartered Architects. |  |  |  |
|----------------------------------------------------------------------------------------------------------|-----------------------------------------|-----------------------|--|--|--|
| PROJECT TITLE 2 ETNA COURT BUCKLEY                                                                       | DATE SCALE DRWN APRIL 2017 1;500@A4 RSG | СНК                   |  |  |  |
| DRWG. TITLE. BLOCK PLAN                                                                                  | DRWG. NOS.<br>17.5749/B1                | REV                   |  |  |  |
| Studio 55:20 North Wales Buisness Park Abergele LL18 7LJ  Tel:01745 585517 E-mail: PDPArchitects@aol.com |                                         |                       |  |  |  |